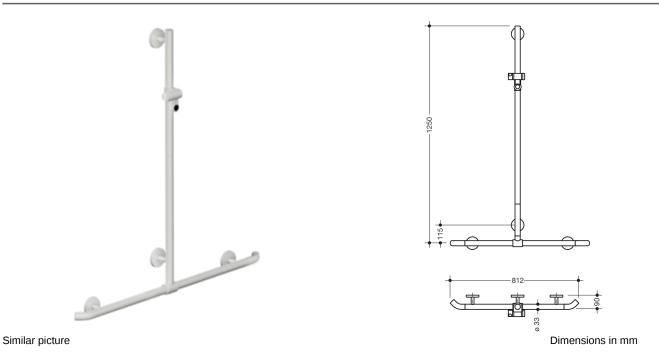

## **Properties**

Shower grab rail with vertical support bar and shower head holder System 800 K

- · vertical and horizontal rails joined to form an L-shape, with shower head holder
- · with 45° end bends facing the wall
- with vertical rail with shower head holder that can be moved to the side (for installation)
- Shower grab rail made of high-quality polyamide in den HEWI colours 98 (signal white) or 99 (pure white)
- shower head holder with black gripping zone
- with continuous, corrosion resistant steel core
- vertical length 1250 mm, horizontal length 812 mm
- 90 mm deep, rail diameter 33 mm
- · wall connection with discreet supports (diameter 18 mm) perpendicular to wall and flat roses
- rose diameter 80 mm, cap height 13 mm
- shower head holder can be continuously tilted and, after pulling or pushing a large lever, its height can be adjusted
- · conical adapter on shower head holder makes it easier to hook in the handheld shower head